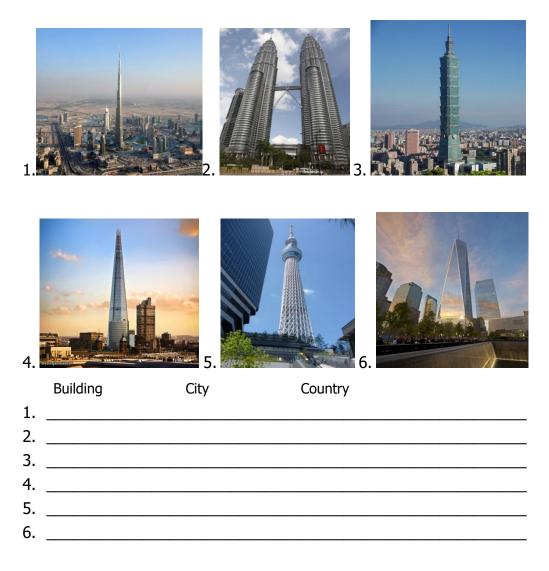

## **Background**

Can you identify some of the world's tallest buildings? With your partner, try to identify & write the name (in romaji) of the building, city or country from the pictures below:

Have you ever visited any of these places/buildings? If yes, which ones? If no, which would you most like to visit & why? Do you know which is the tallest?