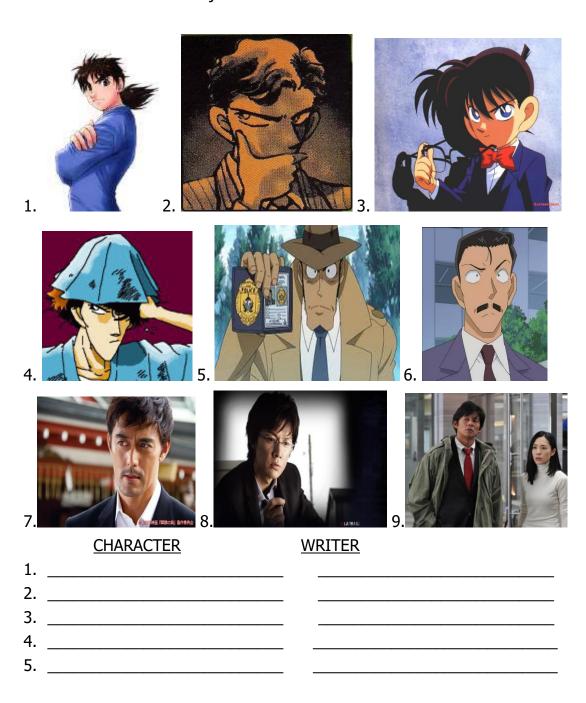

## **Background**

How well do you know Japanese detectives and their writers/creators? With your partner, look at the pictures below and write the name of the character & writer in romaji:

| 6.                    | <u> </u>                                                                                                                                                                                                            |
|-----------------------|---------------------------------------------------------------------------------------------------------------------------------------------------------------------------------------------------------------------|
| 7.                    |                                                                                                                                                                                                                     |
|                       | <del></del>                                                                                                                                                                                                         |
| 9.                    |                                                                                                                                                                                                                     |
|                       | <u>eview</u><br>your partner the following question and write down their answer. Answer                                                                                                                             |
|                       | ur partner's question with an English sentence:                                                                                                                                                                     |
|                       |                                                                                                                                                                                                                     |
| •                     | What do you like to read? How often do you read? Do you like detective or                                                                                                                                           |
|                       | mystery stories? Why or why not?                                                                                                                                                                                    |
|                       |                                                                                                                                                                                                                     |
| -                     | Who is your favourite character (from TV/novels/movies/manga, etc.)? What do you like about him or her (do not use 'cute', ''cool' or 'fun')?                                                                       |
| Wa<br>Ask<br>プリ<br>相手 | <u>lestions</u><br>atch the video and answer your partner's questions with an English sentence.<br>A your partner your questions and write down the answer:<br>リントを相手と交換して、あなたがビデオを見た後で答える質問をノートに写してください。<br>ことださい。 |
|                       | 1. All over the world, what is the most popular kind of fiction?                                                                                                                                                    |
|                       | 2. What makes the Sherlock Holmes stories so popular?                                                                                                                                                               |
|                       | 3. What did Sherlock Holmes look like (4 points)?                                                                                                                                                                   |
|                       | 4. What did he usually wear? What other 2 things did he often have?                                                                                                                                                 |
|                       | 5. What was his address?                                                                                                                                                                                            |
|                       | 6. What arrive at The Sherlock Holmes Museum every day? Why?                                                                                                                                                        |
|                       | 7. What kind of person was Sherlock Holmes? What abilities did he have (7                                                                                                                                           |